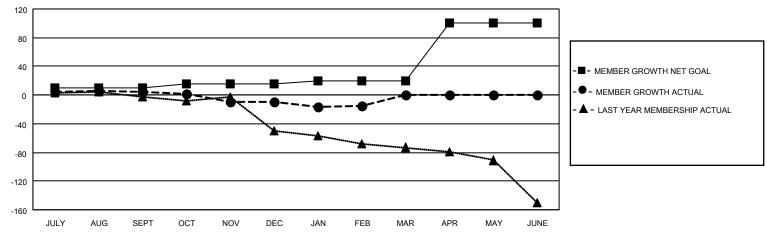

# GOALS AND ACTUAL MEMBERS CUMULATIVE

| DROPPED CLUBS: 2 |    | 27 CLUBS OF 62 ADDED 1 OR<br>MORE NEW MEMBERS | GENDER DISTRIBUTION                   |           |  |
|------------------|----|-----------------------------------------------|---------------------------------------|-----------|--|
|                  |    | MORE NEW MEMBERS                              | MALE 732 (62.83%) FEMALE 433 (37.17%) |           |  |
|                  |    |                                               |                                       |           |  |
| DROPPED MEMBERS  |    |                                               | NON BINARY                            | 0 (0.00%) |  |
|                  | _  |                                               | PREFER NOT TO ANSWER                  | 0 (0.00%) |  |
| DECEASED         | 8  |                                               |                                       |           |  |
| CLUB CANCELLED   | 0  | CLICK HERE FOR CUMULATIVE                     | TOTAL FAMILY UNIT MEMBERS             | 213       |  |
| OTHER            | 69 | MEMBERSHIP DATA                               |                                       |           |  |
| TOTAL 77         |    |                                               | FAMILY MEMBERS PAYING HALF DUES 108   |           |  |
|                  |    |                                               |                                       |           |  |